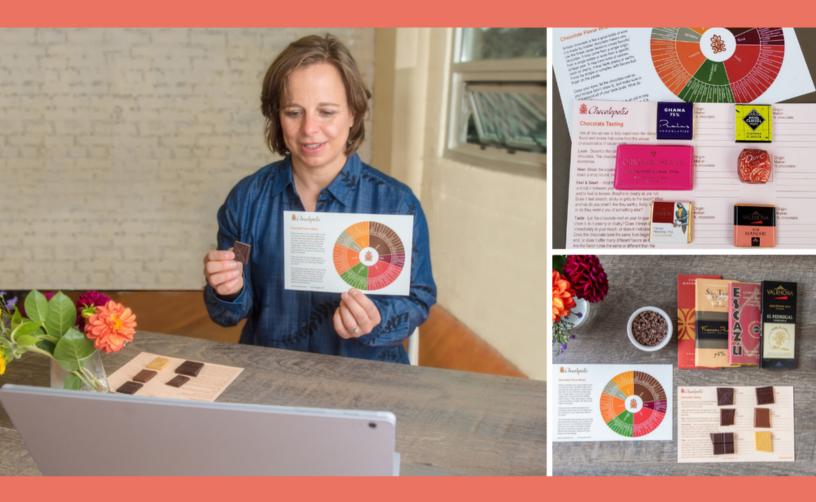

### Taste Chocolate

Similar to a wine tasting, a guided chocolate tasting is a journey in sensory exploration. It encourages you to savor and appreciate fine chocolate as a luxurious treat, looking beyond the sugary sweet of your childhood.

During your custom tasting event, chocolate expert Lauren Adler will lead guests in a guided tasting of five single-origin chocolates made by some of the best chocolate makers in the world.

Guests will walk away with an understanding of how chocolate is made from the bean, what elements contribute to the *terroir* of cacao and how to read ingredient labels when evaluating chocolate for purchase.

#### How it Works

Lauren leads tastings in bespoke formats to suit the group size and venue. Each guest receives a tasting "placemat" with space to record tasting notes and a Chocolopolis flavor wheel postcard. Hosts provide a hard surface for the tasting placemat, a glass of lukewarm water and access to a TV or projector so Lauren can share photos and visual aids.

## Experiences

Our standard tasting experiences come in two sizes. The Starter Package includes six bite-sized squares of chocolate to be enjoyed during the guided tasting experience. Our Luxury Package includes five full-size chocolate bars that guests can take home at the end of the evening to share with friends and family. Have something unique in mind? Reach out to us and let us craft a custom experience for your event!