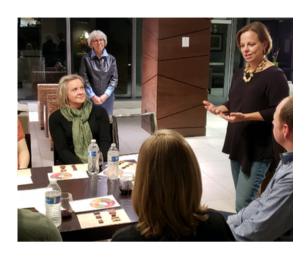

During your custom tasting event, chocolate expert Lauren Adler will lead guests in a guided tasting of five single-origin chocolates made by some of the best chocolate makers in the world.

Guests will walk away with an understanding of how chocolate is made from the bean, what elements contribute to the *terroir* of cacao and how to read ingredient labels when evaluating chocolate for purchase.

#### How it Works

Lauren leads tastings in bespoke formats to suit the group size and venue. Each guest receives a tasting "placemat" with space to record tasting notes and a Chocolopolis flavor wheel postcard. Hosts provide a hard surface for the tasting placemat, a glass of lukewarm water and access to a TV or projector so Lauren can share photos and visual aids.